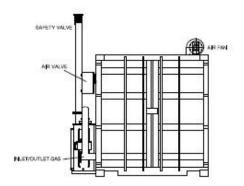

#### MAIN COMPONENTS

- > Anchorage System;
- > Air Fan;
- > Air Valve;
- Hydraulic Safety Valve;
- > Inspection Window;
- Volume Level Sensor 4-20mA