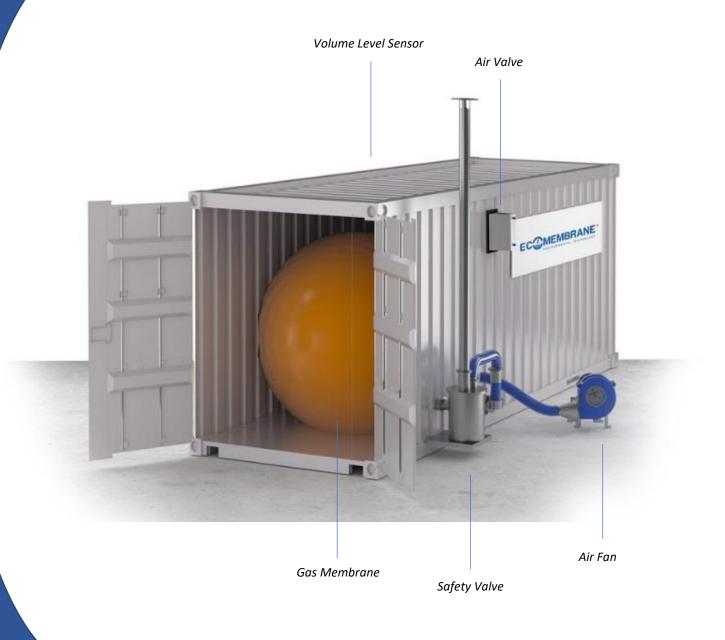

## ECONTAINER

- ECONTAINER is a containerized gasholder fully assembled and tested in our company, easy to transport and to install on site without any extra testing;
- Made of and internal membrane made with PVC coated polyester fabric that work as gas storage chamber, while the external pressure air chamber is formed by the sealed steel container that comes certified for sea shipping;
- The gasholder comes with inlet and outlet gas connection fittings and with specific accessories for the pressurization, the gas volume level sensor and the air and gas safety valves.

#### MAIN COMPONENTS

- > Anchorage System;
- > Air Fan;
- > Air Valve;
- Hydraulic Safety Valve;
- > Inspection Window;
- Volume Level Sensor 4-20mA