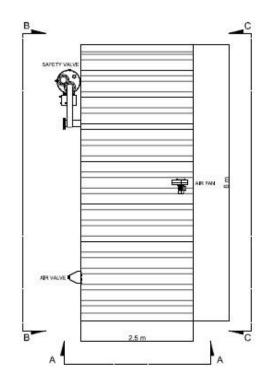

#### MAIN COMPONENTS

- > Anchorage System;
- > Air Fan;
- > Air Valve;
- Hydraulic Safety Valve;
- > Inspection Window;
- Volume Level Sensor 4-20mA