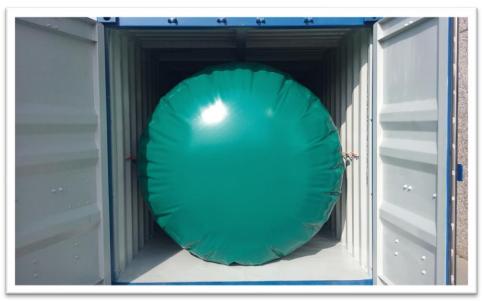

## ECONTAINER

- ECONTAINER is a containerized gasholder fully assembled and tested in our company, easy to transport and to install on site without any extra testing;
- Made of and internal membrane made with PVC coated polyester fabric that work as gas storage chamber, while the external pressure air chamber is formed by the sealed steel container that comes certified for sea shipping;
- The gasholder comes with inlet and outlet gas connection fittings and with specific accessories for the pressurization, the gas volume level sensor and the air and gas safety valves.