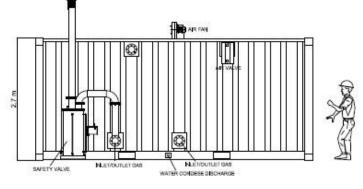

#### MAIN COMPONENTS

- > Anchorage System;
- > Air Fan;
- > Air Valve;
- Hydraulic Safety Valve;
- > Inspection Window;
- Volume Level Sensor 4-20mA