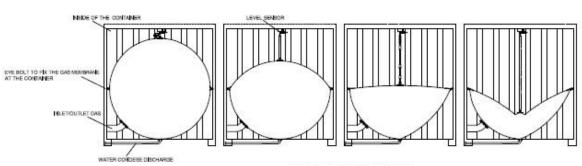

## ECONTAINER

- ECONTAINER is a containerized gasholder fully assembled and tested in our company, easy to transport and to install on site without any extra testing;
- Made of and internal membrane made with PVC coated polyester fabric that work as gas storage chamber, while the external pressure air chamber is formed by the sealed steel container that comes certified for sea shipping;
- The gasholder comes with inlet and outlet gas connection fittings and with specific accessories for the pressurization, the gas volume level sensor and the air and gas safety valves.

### <u>OPTIONAL</u>

✤ Methane Detector

SECTION AA

STEPS OF GAS CHAMBER

LEVEL SENSOR