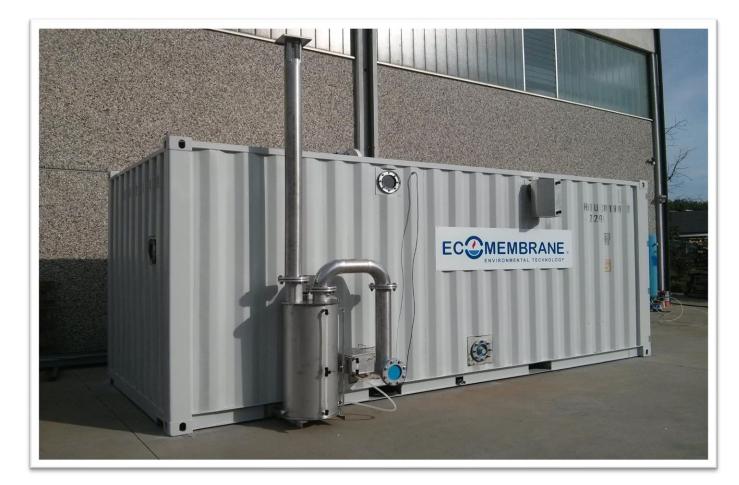

## ECONTAINER

- ECONTAINER is a containerized gasholder fully assembled and tested in our company, easy to transport and to install on site without any extra testing;
- Made of and internal membrane made with PVC coated polyester fabric that work as gas storage chamber, while the external pressure air chamber is formed by the sealed steel container that comes certified for sea shipping;
- The gasholder comes with inlet and outlet gas connection fittings and with specific accessories for the pressurization, the gas volume level sensor and the air and gas safety valves.