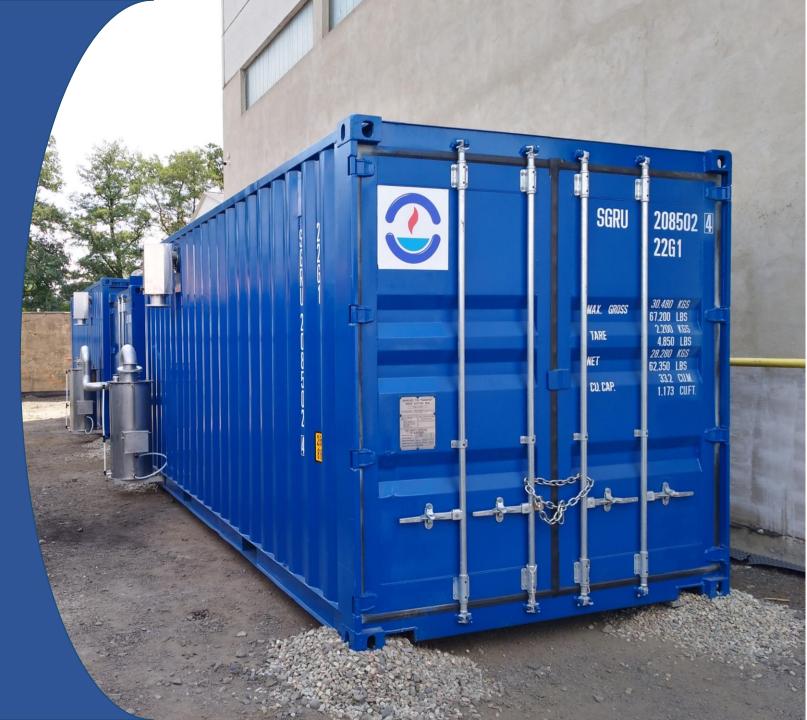

## ECONTAINER

- ECONTAINER is a containerized gasholder fully assembled and tested in our company, easy to transport and to install on site without any extra testing;
- Made of and internal membrane made with PVC coated polyester fabric that work as gas storage chamber, while the external pressure air chamber is formed by the sealed steel container that comes certified for sea shipping;
- The gasholder comes with inlet and outlet gas connection fittings and with specific accessories for the pressurization, the gas volume level sensor and the air and gas safety valves.