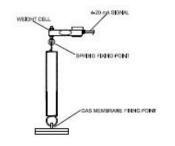

#### MAIN COMPONENTS

- > Anchorage System;
- > Air Fan;
- > Air Valve;
- Hydraulic Safety Valve;
- > Inspection Window;
- Volume Level Sensor 4-20mA